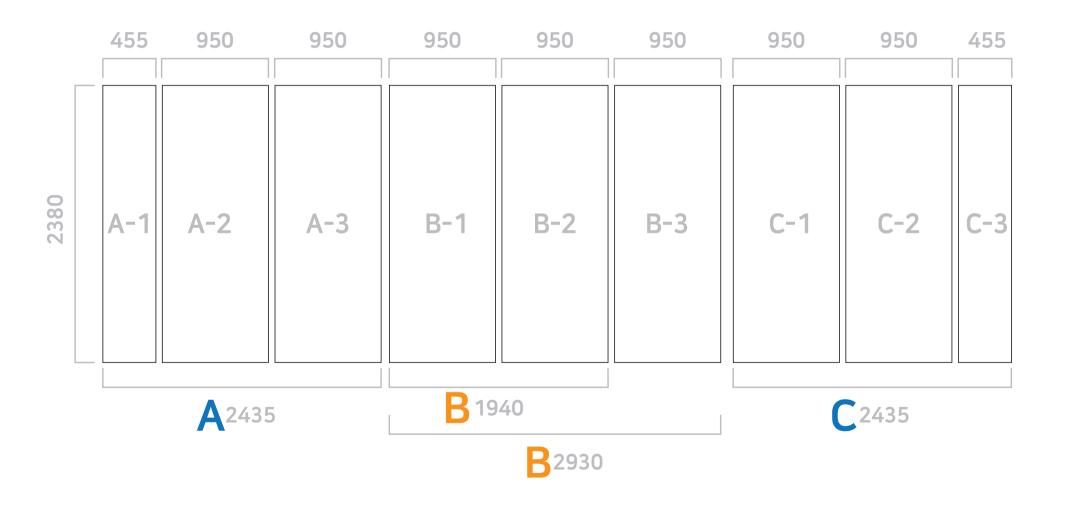

Booth size: W3,000mm \* L3,000mm \* H3,250mm

Company sign size: W2,930mm \* H905mm (front)

W2,435mm \* H750mm (side)

Column banner size: W455mm \* H3230mm