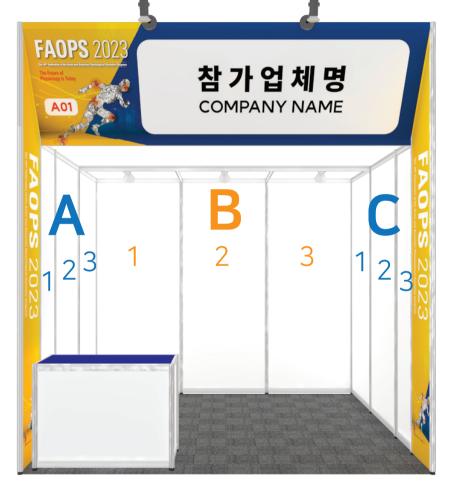

Booth size: W3,000mm \* L3,000mm \* H3,250mm

Company sign size: W2,930mm \* H905mm (front)

W2,435mm \* H750mm (side)

Column banner size: W455mm \* H3230mm